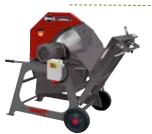

Log cutting saw with tilt-table WK 780/2 (91233)

- Motor: Electric 400 V, 7,5 kW P,
  - Saw blade speed: 1480 rpm
  - Cutting capacity (Ø): approx. 260 mm
  - Blade diameter Ø: 700/30 mm
  - Equipped with standard cut length stop