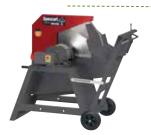

#### Log cutting saw with tilt-table Spessart Woody 701 (90215)

- Motor: Electric 400 V, 5,5 kW P<sub>1</sub>
- Saw blade speed: 1480 rpm
  Cutting capacity (Ø): approx. 250 mm
- Blade diameter Ø: 700/30 mm
- It comes with own set of wheels and handling grip