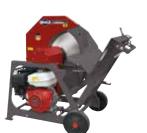

## SAWING ACCORDING TO THE OLD MACHINERY DIRECTIVE OF SÜMA BGU-MASCHINEN

- Log cutting saw with tilt-table WK 600/B Classic (90158)
- Motor: Gasoline 4,0 kW / 5 PS
- Saw blade speed: 1480 rpm
- Cutting capacity (Ø): approx. 200 mm
- Blade diameter Ø: 600/30 mm
- It comes with own set of wheels and handling grip