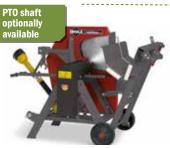

Log cutting saw with tilt-table ZWK 790/2 (91331)

- Motor: PTO shaft
- Rated power: Tractor approx. 15 kW/ 20 PS
- Saw blade speed: 1480 rpm
- Cutting capacity (Ø): approx. 300 mm
- Blade diameter Ø: 750/30 mm

 The log in-feed rollers and stops are standard

Log cutting saw with tilt-table WK 700 Z Classic (90157)

- Motor: PTO shaft
- Rated power: Tractor approx. 12 kW/ 16 PS
- Saw blade speed: 1480 rpm
- Cutting capacity (Ø): approx. 250 mm
  Blade diameter Ø: 700/30 mm
- Equipped with standard cut length stop