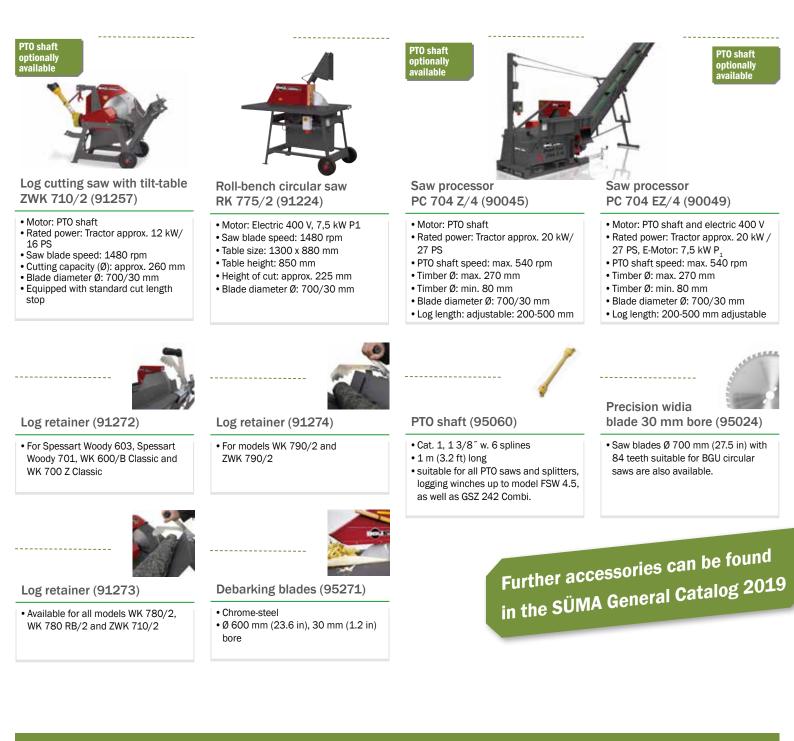

Log cutting saw with tilt-table ZWK 790/2 (91331)

- Motor: PTO shaft
- Rated power: Tractor approx. 15 kW/ 20 PS
- Saw blade speed: 1480 rpm
- Cutting capacity (Ø): approx. 300 mm
- Blade diameter Ø: 750/30 mm

 The log in-feed rollers and stops are standard

Log cutting saw with tilt-table WK 700 Z Classic (90157)

- Motor: PTO shaft
- Rated power: Tractor approx. 12 kW/ 16 PS
- Saw blade speed: 1480 rpm
- Cutting capacity (Ø): approx. 250 mm
  Blade diameter Ø: 700/30 mm
- Equipped with standard cut length stop