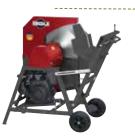

## SAWING ACCORDING TO THE OLD MACHINERY DIRECTIVE OF SÜMA BGU-MASCHINEN

- Log cutting saw with tilt-table WK 600/B Classic (90158)
- Motor: Gasoline 4,0 kW / 5 PS
- Saw blade speed: 1480 rpm
- Cutting capacity (Ø): approx. 200 mm
- Blade diameter Ø: 600/30 mm
- It comes with own set of wheels and handling grip