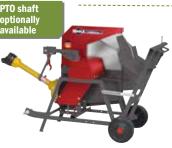

Log cutting saw with tilt-table ZWK 790/2 (91331)

- Motor: PTO shaft
- Rated power: Tractor approx. 15 kW/ 20 PS
- Saw blade speed: 1480 rpm
- Cutting capacity (Ø): approx. 300 mm
- Blade diameter Ø: 750/30 mm

 The log in-feed rollers and stops are standard

Log cutting saw with tilt-table WK 700 Z Classic (90157)

- Motor: PTO shaft
- Rated power: Tractor approx. 12 kW/ 16 PS
- Saw blade speed: 1480 rpm
- Cutting capacity (Ø): approx. 250 mm
  Blade diameter Ø: 700/30 mm
- Equipped with standard cut length stop