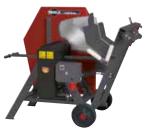

#### Log cutting saw with tilt-table Spessart Woody 701 (90215)

- Motor: Electric 400 V, 5,5 kW P<sub>1</sub>
- Saw blade speed: 1480 rpm
  Cutting capacity (Ø): approx. 250 mm
- Blade diameter Ø: 700/30 mm
- It comes with own set of wheels and handling grip

Log cutting saw with tilt-table WK 780/2 (91233)

- Motor: Electric 400 V, 7,5 kW P,
  - Saw blade speed: 1480 rpm
  - Cutting capacity (Ø): approx. 260 mm
  - Blade diameter Ø: 700/30 mm
  - Equipped with standard cut length stop