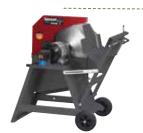

#### Log cutting saw with tilt-table Spessart Woody 603 (90218)

- Motor: Electric 230 V, 3,1 kW P
- Saw blade speed: 1480 rpm
  Cutting capacity (Ø): approx. 200 mm
- Blade diameter Ø: 600/30 mm
- It comes with own set of wheels and
- handling grip • Also available as 400 V variant
- (90214)